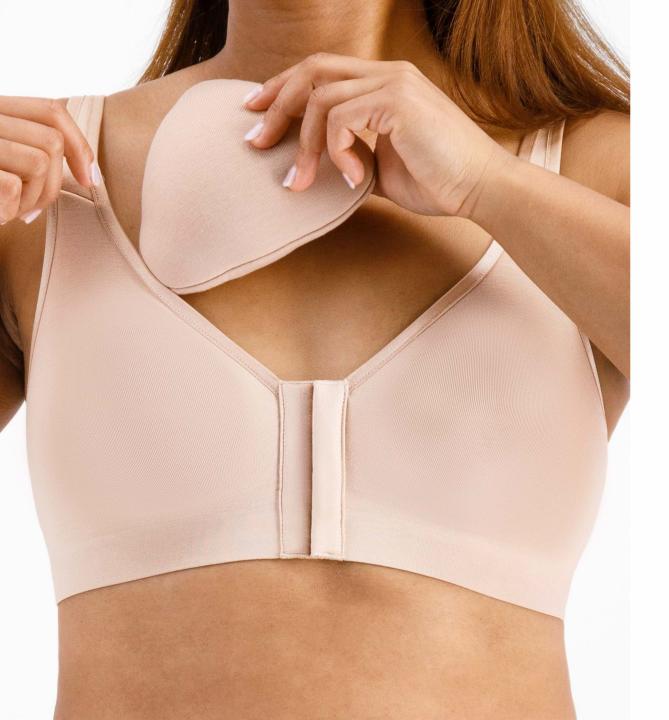

#### What does the My Care Kit contain?

Each My Care Kit contains:

- a Berlei bra or \$70 Berlei online voucher
- soft form/s if required (maximum of 2)
- a booklet containing information about the *My Care Kit* bra, Berlei's post-surgery range, My Journey and a 50% discount code from Berlei
- Medicare External Breast Prostheses Reimbursement Program flyer

#### Are soft forms included with every My Care Kit?

No. You must specify if soft forms are required (maximum of 2). An order for soft forms will depend on the surgery type.

bcna.org.au 1800 500 258