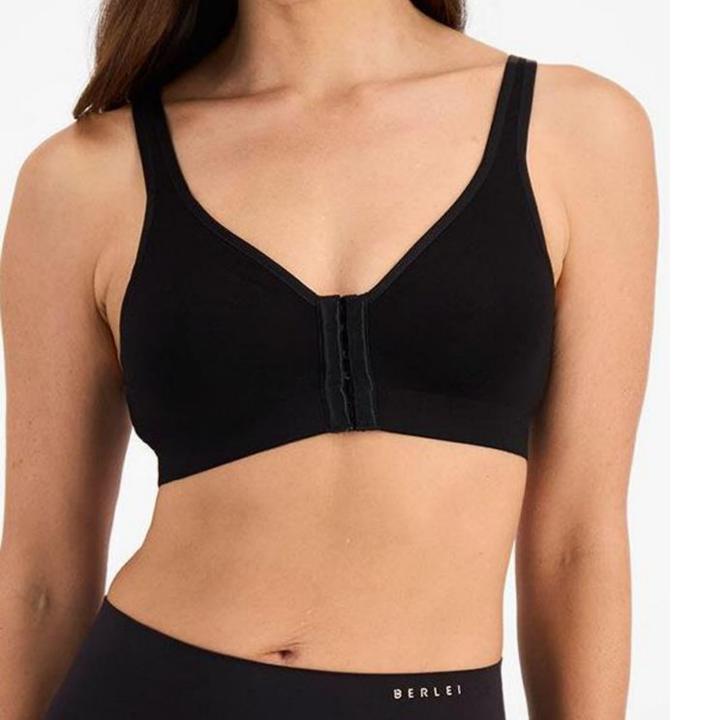

#### What does the My Care Kit contain?

Each My Care Kit contains:

- a Berlei bra or \$70 Berlei online voucher
- soft form/s if required (maximum of 2)
- a booklet containing information about the *My Care Kit* bra, Berlei's post-surgery range, My Journey and a 50% discount code from Berlei
- Medicare External Breast Prostheses Reimbursement Program flyer